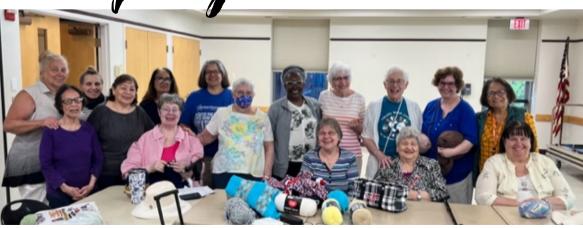

## Manager's Note

The Advisory Board of the Cascades Senior Center is proud to support the good work of the Knit & Crochet group to support community organizations. The Knit & Crochet group accepts donations of yarn and also completed items like shawls, lovies, lap blankets, baby items, etc. Please contact the office about making a donation.

Above picture: Joint project between Cascades and Leesburg Senior Centers to provide for the Care Room at LCSO.

Celebrating 21 years....

Knit & Crochet Group