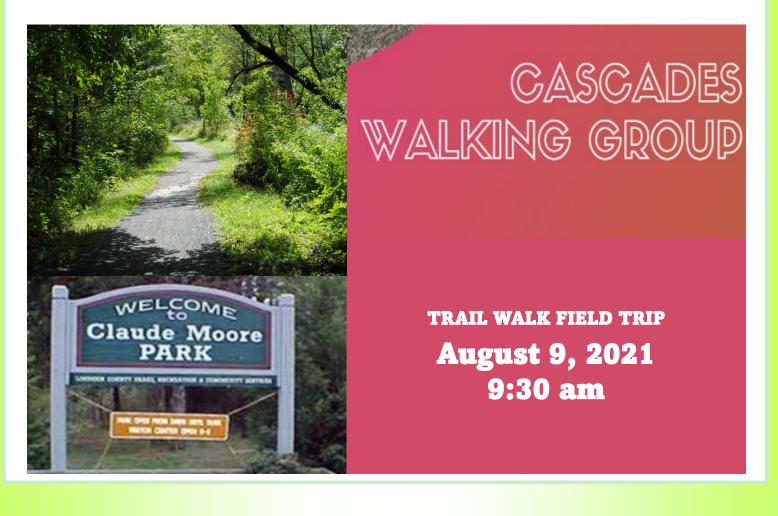

### The Cascades Senior Center Walking Group is taking a FIELD TRIP!!

Join us for our first "Trail Walk Field Trip" to Claude Moore Park on Monday, August 9, for a fun 30-40 minute walk through their trails. We will provide bus transportation to Claude Moore, so meet at the Cascades Senior Center at 9:15am to board the bus so that we can leave promptly by 9:30am.

You **must RSVP** to participate in this field trip as the space on the bus is limited. Call Haley at the center, 571-258-3280.

### What to bring?

Face mask required on bus and inside the center Water
Hat
Sturdy walking/hiking shoes
Bug spray if you feel you'll need it

The staff will have a first aid kit and extra water if anyone needs it.