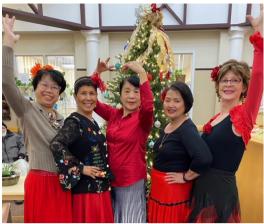

#### Castanets

Wednesdays 12:15pm-12:45pm

Instructor: Nancy Bloomfield

An ongoing practice of basic Spanish dance steps!

#### Flamenco

Wednesdays 12:45pm-1:45pm

Instructor: Nancy Bloomfield

An ongoing practice of traditional folkloric arm and footwork

Learning about Amazon Prime, online Store, movies, music, Alexa app and Whole Foods delivery

## Open House 2023

Performances by our very own Flamenco, Line Dance and Scottish Country Dancers!